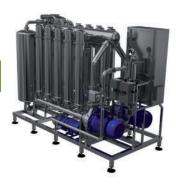

### MFTC - WINE FILTRATION

Automatic tangential filtration system with hollow fiber:

the most versatile because it handles a very high number of enological applications.