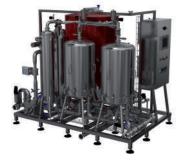

### **MASTERMIND® FILTRATION (MMF)** - CARTRIDGE FILTRATION

Automatic micro filtration system with cartridges:

the most precise because it does the job according to your choice of cartridge.