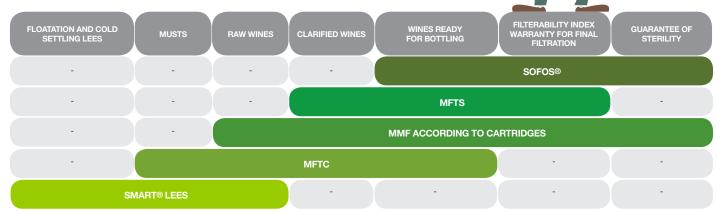

#### **AUTOMATIC FILTERS BYJUCLAS**

- SMART<sup>®</sup> LEES FILTRATION OF LEES
- MFTC WINE FILTRATION
- MASTERMIND<sup>®</sup> FILTRATION (MMF) CARTRIDGE FILTRATION
- MFTS WINE FILTRATION WITH HIGH F.I.
  SOFOS<sup>®</sup> PRE-BOTTLING MICROFILTRATION
- MOST COMMON APPLICATIONS OF THE JUCLAS AUTOMATIC FILTERS

#### SMART<sup>®</sup> LEES - FILTRATION OF RESIDUES

Automatic tangential filtration system with passive fluid on disks:

**the most advantageous** because it's a workhorse, recovering up to 95% of wine from sediment.

### MFTC - WINE FILTRATION

Automatic tangential filtration system with hollow fiber:

the most versatile because it handles a very high number of enological applications.

### **MASTERMIND® FILTRATION (MMF)** - CARTRIDGE FILTRATION

Automatic micro filtration system with cartridges:

the most precise because it does the job according to your choice of cartridge.

#### MFTS - WINE FILTRATION BY F.I.

Automatic tangential filtration system with spiral fiber:

**the most delicate** because it is the tangential filter that cares best for the quality of your wine.

## SOFOS<sup>®</sup> - PRE-BOTTLING MICROFILTRATION

Automatic micro filtration system with sterilz cartridge:

the safest because you rely on it for bottling sterility.

WE STUPY CUSTOM SOLUTIONS JUST FOR YOU